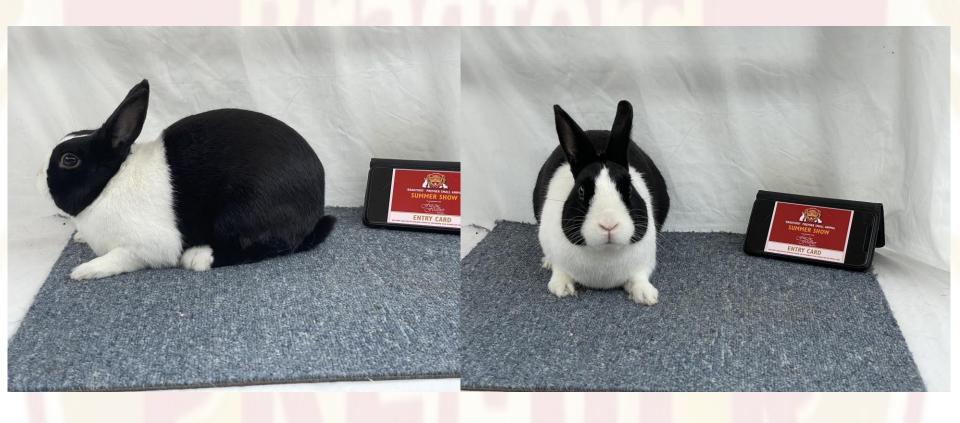

## Fancy Section

Judge: D Germany

Total Entries: 96

# 5 Angora Aoc (Brown Grey) Buck Adult











#### 12 Dutch Black Buck u/4



#### 12 Dutch Black Buck u/4





## 13 Dutch Black Doe Adult



#### 13 Dutch Black Doe Adult



# 13 Dutch Black Doe Adult



#### 14 Dutch Black Doe u/4



#### 14 Dutch Black Doe u/4



## 15 Dutch Blue Buck Adult



### 15 Dutch Blue Buck Adult



#### 21 Dutch Yellow Buck Adult



#### 21 Dutch Yellow Buck Adult



#### 21 Dutch Yellow Buck Adult



#### 23 Dutch Yellow Doe Adult



#### 26 Dutch Tortoiseshell Buck u/4



### 27 Dutch Steel Grey Buck Adult



### 27 Dutch Steel Grey Buck Adult



### 27 Dutch Steel Grey Buck Adult



### 28 Dutch Steel Grey Buck u/4



### 29 Dutch Brown Grey Buck Adult



## 40 English Tortoiseshell Buck u/5



# 40 English Tortoiseshell Doe u/5



#### 65 Himalayan Black Buck Adult



#### 65 Himalayan Black Bu