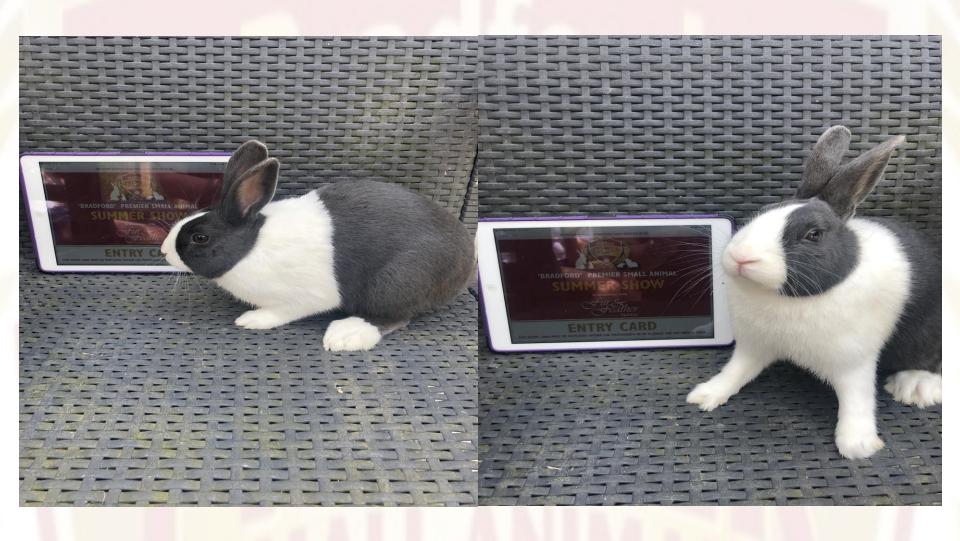

## Fancy Section

Judge: D Germany

Total Entries: 96

# 5 Angora Aoc (Brown Grey) Buck Adult











#### 12 Dutch Black Buck u/4



#### 12 Dutch Black Buck u/4





## 13 Dutch Black Doe Adult



#### 13 Dutch Black Doe Adult



# 13 Dutch Black Doe Adult



#### 14 Dutch Black Doe u/4



#### 14 Dutch Black Doe u/4



## 15 Dutch Blue Buck Adult



### 15 Dutch Blue Buck Adult



#### 21 Dutch Yellow Buck Adult



#### 21 Dutch Yellow Buck Adult



#### 21 Dutch Yellow Buck Adult



#### 23 Dutch Yellow Doe Adult



#### 26 Dutch Tortoiseshell Buck u/4



### 27 Dutch Steel Grey Buck Adult



### 27 Dutch Steel Grey Buck Adult



### 27 Dutch Steel Grey Buck Adult



### 28 Dutch Steel Grey Buck u/4



### 29 Dutch Brown Grey Buck Adult



## 40 English Tortoiseshell Buck u/5



# 40 English Tortoiseshell Doe u/5



#### 65 Himalayan Black Buck Adult



#### 65 Himalayan Black Buck Adult



### 65 Himalayan Black Buck Adult



# 67 Himalayan Black Doe Adult



### 67 Himalayan Black Doe Adult



# 67 Himalayan Black Doe Adult



# 77 Lionhead White (Red Eyed) Doe Adult



# 78 Lionhead White (Red Eyed) Doe u/5



# 79 Lionhead Blac