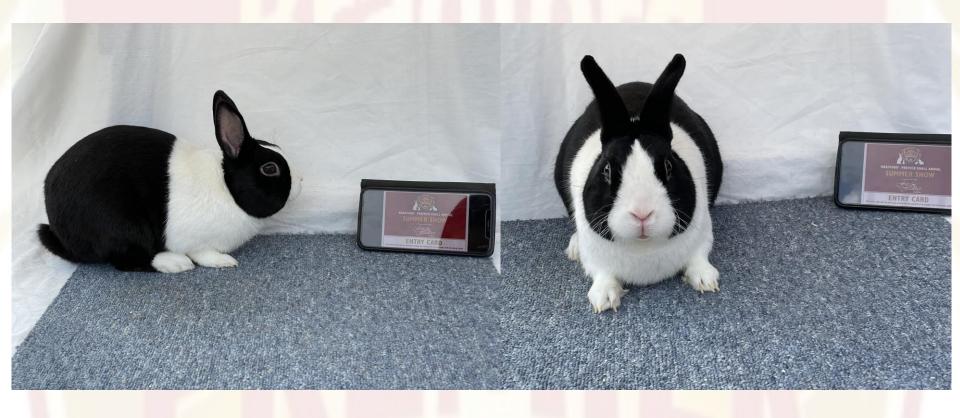

## Fancy Section

Judge: D Germany

Total Entries: 96

# 5 Angora Aoc (Brown Grey) Buck Adult











#### 12 Dutch Black Buck u/4



#### 12 Dutch Black Buck u/4





## 13 Dutch Black Doe Adult



#### 13 Dutch Black Doe Adult



# 13 Dutch Black Doe Adult



#### 14 Dutch Black Doe u/4



#### 14 Dutch Black Doe u/4



## 15 Dutch Blue Buck Adult



### 15 Dutch Blue Buck Adult



#### 21 Dutch Yellow Buck Adult



#### 21 Dutch Yellow Buck Adult



#### 21 Dutch Yellow Buck Adult



#### 23 Dutch Yellow Doe Adult



#### 26 Dutch Tortoiseshell Buck u/4



### 27 Dutch Steel Grey Buck Adult



### 27 Dutch Steel Grey Buck Adult



### 27 Dutch Steel Grey Buck Adult



### 28 Dutch Steel Grey Buck u/4



### 29 Dutch Brown Grey Buck Adult



## 40 English Tortoiseshell Buck u/5



# 40 English Tortoiseshell Doe u/5



#### 65 Himalayan Black Buck Adult



#### 65 Himalayan Black Buck