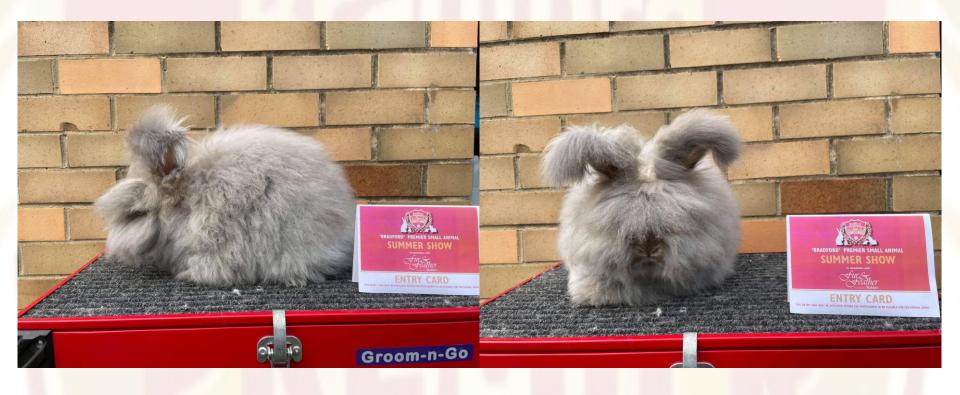

## Fancy Section

Judge: D Germany

Total Entries: 96

# 5 Angora Aoc (Brown Grey) Buck Adult











#### 12 Dutch Black Buck u/4



#### 12 Dutch Black Buck u/4





## 13 Dutch Black Doe Adult



#### 13 Dutch Black Doe Adult



# 13 Dutch Black Doe Adult



#### 14 Dutch Black Doe u/4



#### 14 Dutch Black Doe u/4



## 15 Dutch Blue Buck Adult



### 15 Dutch Blue Buck Adult



#### 21 Dutch Yellow Buck Adult



#### 21 Dutch Yellow Buck Adult



#### 21 Dutch Yellow Buck Adult



#### 23 Dutch Yellow Doe Adult



#### 26 Dutch Tortoiseshell Buck u/4



### 27 Dutch Steel Grey Buck Adult



### 27 Dutch Steel Grey Buck Adult



### 27 Dutch Steel Grey Buck Adult



### 28 Dutch Steel Grey Buck u/4



### 29 Dutch Brown Grey Buck Adult



## 40 English Tortoiseshell Buck u/5



# 40 English Tortoiseshell Doe u/5



#### 65 Himalayan Black Buck Adult



#### 65 Himalayan Blac