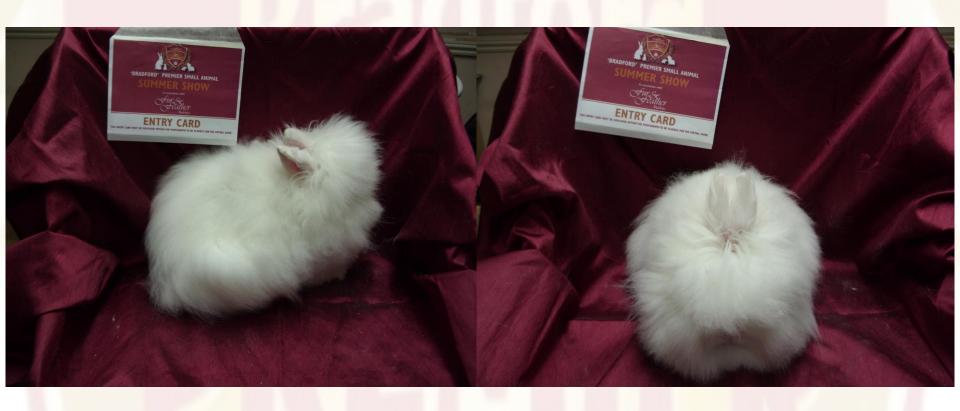

# 77 Lionhead White (Red Eyed) Doe Adult

# 78 Lionhead White (Red Eyed) Doe u/5